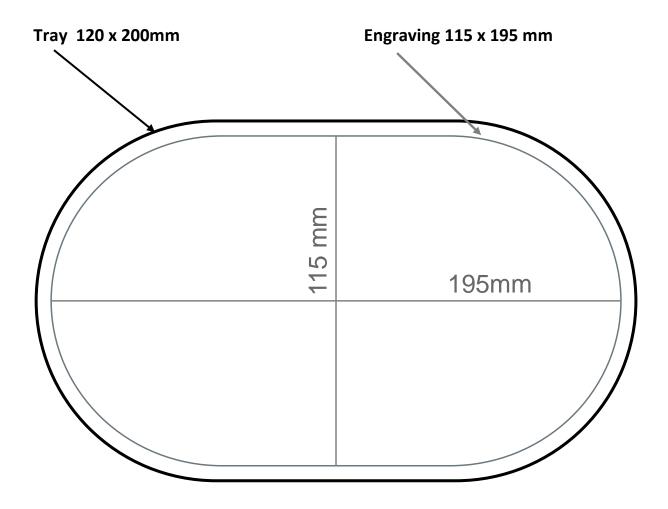

# for your own engraved design

Please send the rendering in scale of 1:1 in .dxf, .dwg format or in .pdf format in vectors.

• The **dimensions** of the baking tray is 200 x 120 mm. The offset of the engraving from the edge of the tray is 5 mm. The **maximum dimension** of the rendering must be 195 mm in length and 115 mm in width (see Figure No. 1).

#### Picture no. 1

### Maximum dimensions for design of engraving

Picture no. 2

How to draw curves (line) - Example "Y "