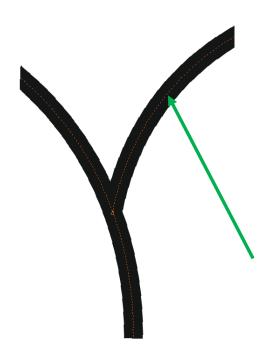

•**The lines** must be like entities (**curves**, circles, points). The rendering must be drawn with a center line (NOT double). The engraving tool copies the **center line** (see Figure 2).

•The thickness of the engraved lines on the tray will be  $1.1 \text{ mm} \pm 0.1$ . This fact must be taken into account when preparing the sketch.

### Maximum dimensions for design of engraving

Picture no. 2

How to draw curves (line) - Example "Y "