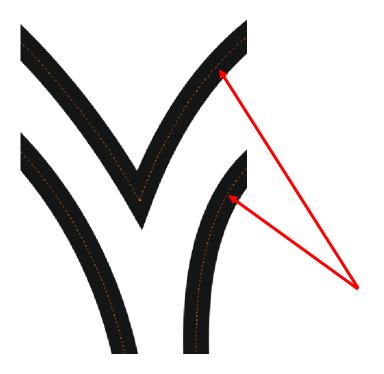

•**The lines** must be like entities (**curves**, circles, points). The rendering must be drawn with a center line (NOT double). The engraving tool copies the **center line** (see Figure 2).

•The thickness of the engraved lines on the tray will be  $1.1 \text{ mm} \pm 0.1$ . This fact must be taken into account when preparing the sketch.

#### **Double curve - NO**